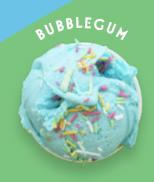

Soft vanilla gelato, crunchy mixed nuts, chocolate sauce & fresh whipped cream

All chocolate with hot fudge sauce and fresh whipped

Strawberry & vanilla scoops, fresh fruit, sprinkles & cone hat!

Bubblegum scoops, sprinkles & raspberry sauce!