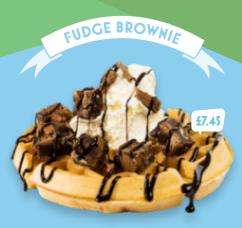

Freshly baked Belgian waffle with vanilla gelato, brownie pieces and chocolate sauce.

Freshly baked Belgian waffle with bubblegum gelato, sprinkles & raspberry sauce.

Freshly baked Belgian waffle with chocolate gelato, white & milk chocolate sauce.