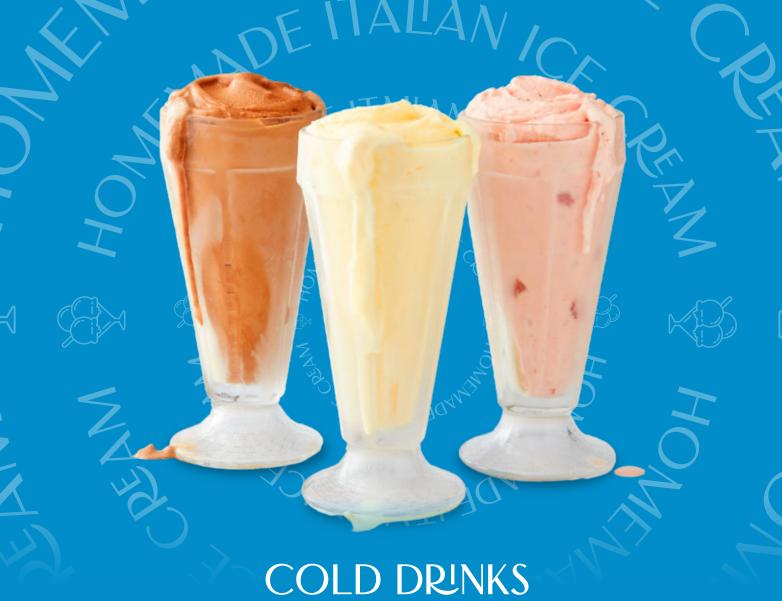

| Milkshake   Pick any flavour from the gelato display! |       | £5.5O |
|-------------------------------------------------------|-------|-------|
| Milkshake Deluxe   with fresh cream, sauce & flake!   |       |       |
| Ice Cream Soda   with Coke, 7up or Tango              |       | £5.5O |
| St Clements   orange juice & a scoop of lemon sorbet  |       | £5.75 |
| Iced Latte                                            |       | £3.7O |
| Bottles   Coke, Diet Coke, Sprite, Fanta              | 33Oml | £2.9O |
| Iced Tea                                              | 500ml | £3.3O |
| Juice   Apple, Orange                                 | 25Oml | £3.3O |
| Bottled Water   Still, Sparkling                      | 33Oml | £2.5O |
| Ribena                                                | 275ml | £2.5O |