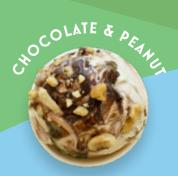

Soft vanilla gelato, crunchy mixed nuts, chocolate sauce & fresh whipped cream

All chocolate with hot fudge sauce and fresh whipped

Strawberry & vanilla scoops, fresh fruit, sprinkles & cone hat!

Bubblegum scoops, sprinkles & raspberry sauce!