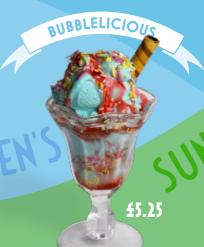

Soft vanilla gelato, crunchy mixed nuts, chocolate sauce & fresh whipped cream

All chocolate with hot fudge sauce and fresh whipped

Strawberry & vanilla scoops, fresh fruit, sprinkles & cone hat!

Bubblegum scoops, sprinkles & raspberry sauce!