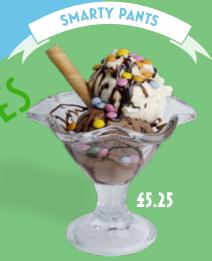

|
| Selection of TeaPigs Tea Peppermint, Green, Earl Grey, Lemon & Ginger |             | £2.9O   |
| Syrups 70p   Cream 50p   Alt milk (Sova Almond)                       | Coconut Oc  | 1t) 30p |

Syrups 70p | Cream 50p | Alt milk (Soya, Almond, Coconut, Oat) 30p

# Sundaes







Vanilla & banana scoops, fresh whipped cream & chocolate sauce



Coconut & Rum'n' Raisin scoops, fresh fruit, tropical sauce & fresh whipped cream



Coffee & chocolate scoops, fresh whipped cream, mocha coffee beans, Irish coffee liqueur, chocolate sauce



Soft vanilla gelato, crunchy mixed nuts, chocolate sauce & fresh whipped cream



All chocolate with hot fudge sauce and fresh whipped



Strawberry & vanilla scoops, fresh fruit, sprinkles & cone hat!



Bubblegum scoops, sprinkles & raspberry sauce!



Vanilla & chocolate scoops, chocolate sauce & chocolate candy!