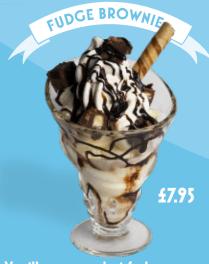

Vanilla scoops, hot fudge sauce, brownie pieces & fresh whipped cream

Toffee sauce, 2 scoops of salted caramel, soft vanilla gelato, chocolate sauce & toffee pieces

Strawberry scoop, soft vanilla, mixed fruit, strawberry sauce, fresh whipped cream