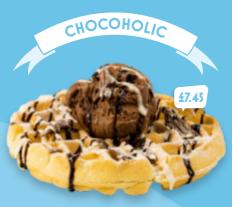

Freshly baked Belgian waffle with vanilla gelato, brownie pieces and chocolate sauce.

Freshly baked Belgian waffle with bubblegum gelato, sprinkles & raspberry sauce.

Freshly baked Belgian waffle with chocolate gelato, white & milk chocolate sauce.