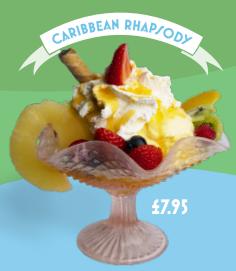

# Sundaes

Vanilla & banana scoops, fresh whipped cream & chocolate sauce

Coconut & Rum'n' Raisin scoops, fresh fruit, tropical sauce & fresh whipped cream

Coffee & chocolate scoops, fresh whipped cream, mocha coffee beans, Irish coffee liqueur, chocolate sauce