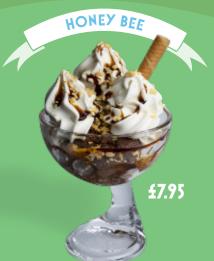

Soft vanilla gelato, crunchy mixed nuts, chocolate sauce & fresh whipped cream

All chocolate with hot fudge sauce and fresh whipped

Strawberry & vanilla scoops, fresh fruit, sprinkles & cone hat!

Bubblegum scoops, sprinkles & raspberry sauce!