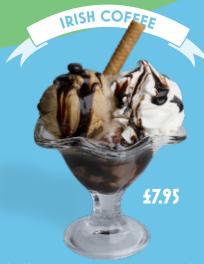

# Sundaes

Vanilla & banana scoops, fresh whipped cream & chocolate sauce

Coconut & Rum'n' Raisin scoops, fresh fruit, tropical sauce & fresh whipped cream

Coffee & chocolate scoops, fresh whipped cream, mocha coffee beans, Irish coffee liqueur, chocolate sauce