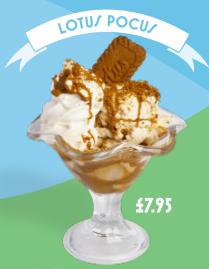

Coffee & lotus scoops, lotus sauce, fresh whipped cream & lotus biscuits

Chocolate & mint scoops, soft gelato, mint sauce & chocolate mints