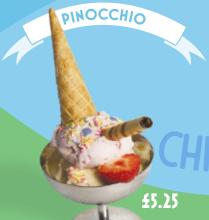

Soft vanilla gelato, crunchy mixed nuts, chocolate sauce & fresh whipped cream

All chocolate with hot fudge sauce and fresh whipped

Strawberry & vanilla scoops, fresh fruit, sprinkles & cone hat!

Bubblegum scoops, sprinkles & raspberry sauce!