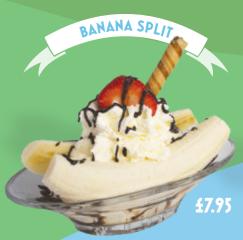

# GELATO FAMOSO & CAFÉ Sundaes

fresh whipped cream  $oldsymbol{\delta}$ fresh strawberries

Banana & salted caramel scoops, toffee sauce, fresh banana, toffee pieces, biscuit crumbs & fresh whipped cream