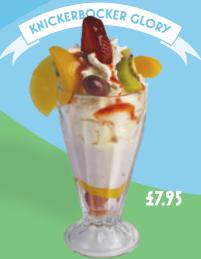

Vanilla scoops, hot fudge sauce, brownie pieces & fresh whipped cream

Toffee sauce, 2 scoops of salted caramel, soft vanilla gelato, chocolate sauce & toffee pieces

Strawberry scoop, soft vanilla, mixed fruit, strawberry sauce, fresh whipped cream