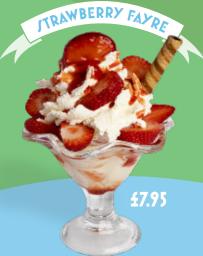

Vanilla scoops, hot fudge sauce, brownie pieces & fresh whipped cream

Toffee sauce, 2 scoops of salted caramel, soft vanilla gelato, chocolate sauce & toffee pieces

Strawberry scoop, soft vanilla, mixed fruit, strawberry sauce, fresh whipped cream