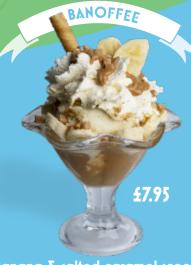

# GELATO FAMOSO & CAFÉ Sundaes

fresh whipped cream  $oldsymbol{\delta}$ fresh strawberries

Banana & salted caramel scoops, toffee sauce, fresh banana, toffee pieces, biscuit crumbs & fresh whipped cream