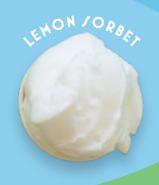

| Milkshake   Pick any flavour from the gelato display! |       | £5.5O |
|-------------------------------------------------------|-------|-------|
| Milkshake Deluxe   with fresh cream, sauce & flake!   |       |       |
| Ice Cream Soda   with Coke, 7up or Tango              |       | £5.5O |
| St Clements   orange juice & a scoop of lemon sorbet  |       | £5.75 |
| Iced Latte                                            |       | £3.7O |
| Bottles   Coke, Diet Coke, Sprite, Fanta              | 33Oml | £2.9O |
| Iced Tea                                              | 500ml | £3.3O |
| Juice   Apple, Orange                                 | 25Oml | £3.3O |
| Bottled Water   Still, Sparkling                      | 33Oml | £2.5O |
| Ribena                                                | 275ml | £2.5O |