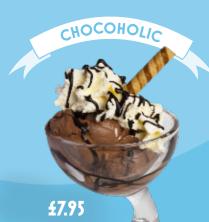

Soft vanilla gelato, crunchy mixed nuts, chocolate sauce & fresh whipped cream

All chocolate with hot fudge sauce and fresh whipped

Strawberry & vanilla scoops, fresh fruit, sprinkles & cone hat!

Bubblegum scoops, sprinkles & raspberry sauce!