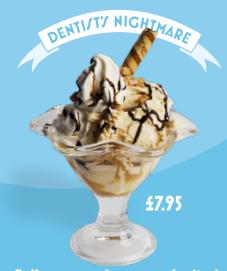

Soft vanilla gelato, crunchy mixed nuts, chocolate sauce & fresh whipped cream

All chocolate with hot fudge sauce and fresh whipped

Strawberry & vanilla scoops, fresh fruit, sprinkles & cone hat!

Bubblegum scoops, sprinkles & raspberry sauce!