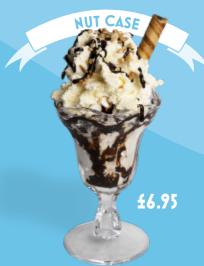

Soft vanilla gelato, crunchy mixed nuts, chocolate sauce & fresh whipped cream

All chocolate with hot fudge sauce and fresh whipped

Strawberry & vanilla scoops, fresh fruit, sprinkles & cone hat!

Bubblegum scoops, sprinkles & raspberry sauce!