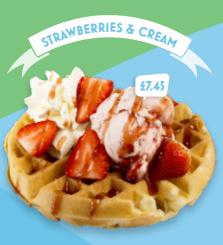

## THE SPECIALS

Freshly baked Belgian waffle with oreo gelato, chocolate sauce and oreo pieces.

Freshly baked Belgian waffle with strawberry gelato, fresh strawberries, whipped cream and strawberry sauce.