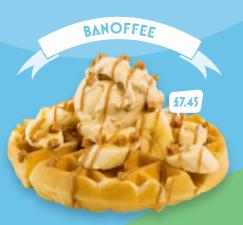

Freshly baked Belgian waffle with salted caramel gelato, fresh banana, toffee sauce & pieces.

TOPPINGS 80p
PREMIUM SAUCES 80p
FRESH WHIPPED CREAM £1
HOT FUDGE SAUCE £1.30
EXTRA FRUIT £2
SOFT GELATO Reg £3.60 Lrg £4.90