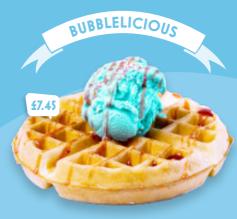

Freshly baked Belgian waffle with vanilla gelato, brownie pieces and chocolate sauce.

Freshly baked Belgian waffle with bubblegum gelato, sprinkles & raspberry sauce.

Freshly baked Belgian waffle with chocolate gelato, white & milk chocolate sauce.