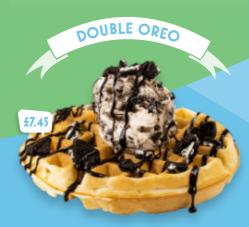

## THE SPECIALS

Freshly baked Belgian waffle with oreo gelato, chocolate sauce and oreo pieces.

Freshly baked Belgian waffle with strawberry gelato, fresh strawberries, whipped cream and strawberry sauce.