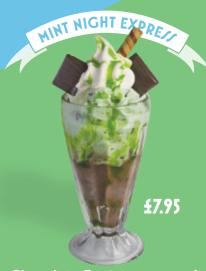

Coffee & lotus scoops, lotus sauce, fresh whipped cream & lotus biscuits

Chocolate & mint scoops, soft gelato, mint sauce & chocolate mints