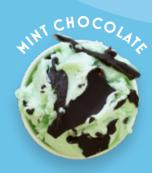

Coffee & lotus scoops, lotus sauce, fresh whipped cream & lotus biscuits

Chocolate & mint scoops, soft gelato, mint sauce & chocolate mints